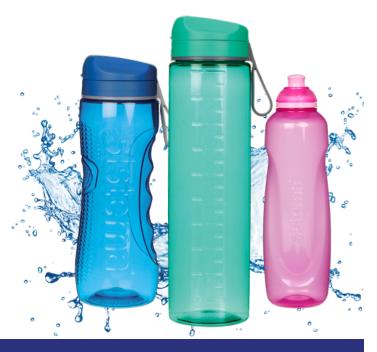

## sistema hydrate

Stay hydrated on the go at school, sports and picnics with a range of stylish drink bottles. Sistema® Hydrate™ range has a balance of style and functionality, fashionable colours and sporty looks. The kids bottles feature Twist 'n' Sip™ caps.